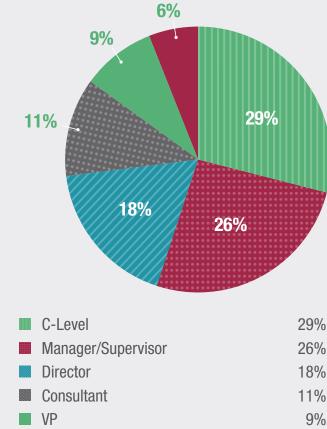

## **Post-Show Report 2022**

April 12 & 13, 2022 Meadowlands Exposition Center | Secaucus, NJ supplysideeast.com

SupplySide East 2022 once again gathered industry decision-makers and leading suppliers and service providers featuring the most innovative ingredients and formulation techniques to drive brands forward. This year's successful and memorable event helped reunite the health & nutrition community on the East Coast and prepare for 2022 and beyond.

#### **Visitor Stats**



2,500+ **Attendees** 



223 **Exhibiting Companies** 



**Countries Represented** 



48% First-Time Attending

## **Primary Business Type**





## **Manufacturer Breakout**



## **Job Level**



Assistant/Associate/Coordinator

#### **Diversity, Equity and Inclusion**

2%

OTC Pharmaceuticals



### **Visitor Purchasing Authority (USD)**

6%



\$20,000-\$50,000

3%

\$10,000-\$20,000

Up to \$10,000

# 46%

## **Topics of Interest**















**Business in Nutraceuticals** 







## **Key Companies in Attendance**

Bayer consumer healthcare Bimbo Bakeries USA **Blueroot Health Bricker Labs Campbell Soup Company** Care/Of

Coca-Cola

Country Life GSK Life Extension MegaFood Nature's Bounty Nestle Health Science PepsiCo

Pharmavite **Proctor & Gamble** Reckitt (RB) Reliance Vitamin The Bountiful Company Unilever

Vitaquest