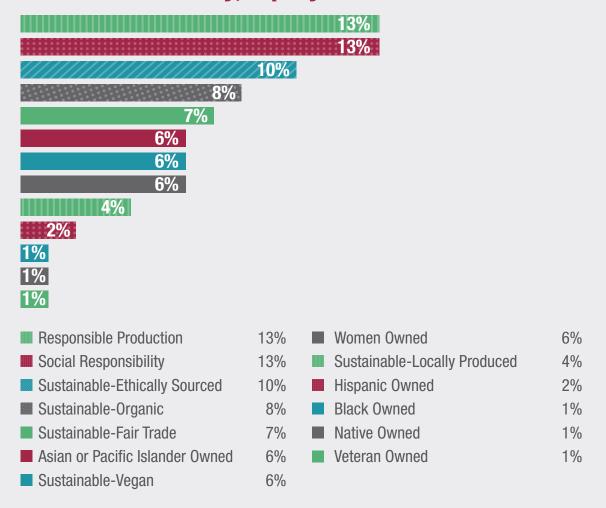

## **Post-Show Report 2022**

April 12 & 13, 2022 Meadowlands Exposition Center | Secaucus, NJ supplysideeast.com

SupplySide East 2022 once again gathered industry decision-makers and leading suppliers and service providers featuring the most innovative ingredients and formulation techniques to drive brands forward. This year's successful and memorable event helped reunite the health & nutrition community on the East Coast and prepare for 2022 and beyond.

#### **Visitor Stats**



2,500+ **Attendees** 



223 **Exhibiting Companies** 



**Countries Represented** 



48% First-Time Attending

## **Primary Business Type**





## **Manufacturer Breakout**



## **Job Level**



Assistant/Associate/Coordinator

#### **Diversity, Equity and Inclusion**

2%

OTC Pharmaceuticals



### **Visitor Purchasing Authority (USD)**

6%



\$20,000-\$50,000

3%

\$10,000-\$20,000

Up to \$10,000

# 46%

## **Topics of Interest**















**Business in Nutraceuticals** 







## **Key Companies in Attendance**

Bayer consumer healthcare Bimbo Bakeries USA **Blueroot Health Bricker Labs Campbell Soup Company** Care/Of

Coca-Cola

Country Life GSK Life Extension MegaFood Nature's Bounty Nestle Health Science PepsiCo

Pharmavite **Proctor & Gamble** Reckitt (RB) Reliance Vitamin The Bountiful Company Unilever

Vitaquest