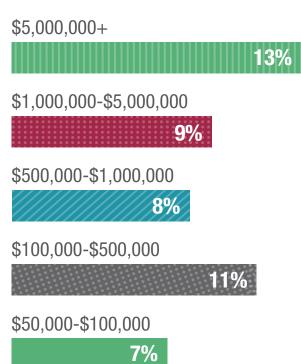

### **Visitor Purchasing Authority (USD)**

6%

\$20,000-\$50,000

3%

\$10,000-\$20,000

Up to \$10,000

# 46%