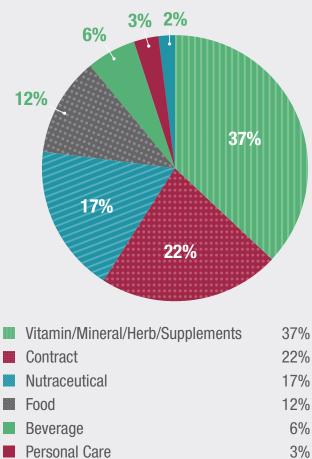

## **Post-Show Report 2022**

April 12 & 13, 2022 Meadowlands Exposition Center | Secaucus, NJ supplysideeast.com

SupplySide East 2022 once again gathered industry decision-makers and leading suppliers and service providers featuring the most innovative ingredients and formulation techniques to drive brands forward. This year's successful and memorable event helped reunite the health & nutrition community on the East Coast and prepare for 2022 and beyond.

#### **Visitor Stats**



2,500+ **Attendees** 



223 **Exhibiting Companies** 



**Countries Represented** 



48% First-Time Attending

## **Primary Business Type**





## **Manufacturer Breakout**



## **Job Level**



Assistant/Associate/Coordinator

#### **Diversity, Equity and Inclusion**

2%

OTC Pharmaceuticals



### **Visitor Purchasing Authority (USD)**

6%



\$20,000-\$50,000

3%

\$10,000-\$20,000

Up to \$10,000

# 46%

## **Topics of Interest**















**Business in Nutraceuticals** 







## **Key Companies in Attendance**

Bayer consumer healthcare Bimbo Bakeries USA **Blueroot Health Bricker Labs Campbell Soup Company** Care/Of

Coca-Cola

Country Life GSK Life Extension MegaFood Nature's Bounty Nestle Health Science PepsiCo

Pharmavite **Proctor & Gamble** Reckitt (RB) Reliance Vitamin The Bountiful Company Unilever

Vitaquest