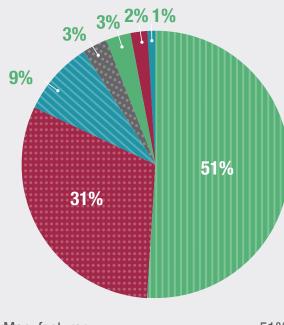

## **Post-Show Report 2022**

April 12 & 13, 2022 Meadowlands Exposition Center | Secaucus, NJ supplysideeast.com

SupplySide East 2022 once again gathered industry decision-makers and leading suppliers and service providers featuring the most innovative ingredients and formulation techniques to drive brands forward. This year's successful and memorable event helped reunite the health & nutrition community on the East Coast and prepare for 2022 and beyond.

#### **Visitor Stats**



2,500+ **Attendees** 



223 **Exhibiting Companies** 



**Countries Represented** 



48% First-Time Attending

## **Primary Business Type**





## **Manufacturer Breakout**



## **Job Level**



Assistant/Associate/Coordinator

#### **Diversity, Equity and Inclusion**

2%

OTC Pharmaceuticals



### **Visitor Purchasing Authority (USD)**

6%



\$20,000-\$50,000

3%

\$10,000-\$20,000

Up to \$10,000

# 46%

## **Topics of Interest**















**Business in Nutraceuticals** 







## **Key Companies in Attendance**

Bayer consumer healthcare Bimbo Bakeries USA **Blueroot Health Bricker Labs Campbell Soup Company** Care/Of

Coca-Cola

Country Life GSK Life Extension MegaFood Nature's Bounty Nestle Health Science PepsiCo

Pharmavite **Proctor & Gamble** Reckitt (RB) Reliance Vitamin The Bountiful Company Unilever

Vitaquest